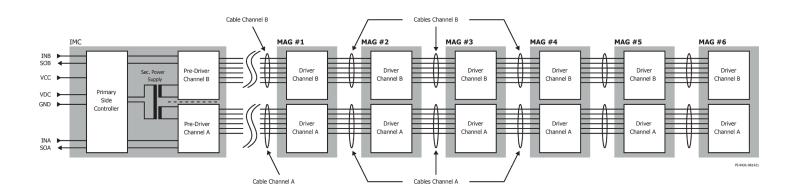

Isolated Master Control (IMC) and Module Adapted Gate Driver (MAG) for up to 1700 V **Half-Bridge Power Modules** 

Isolated Master Control

PI-9430-081421