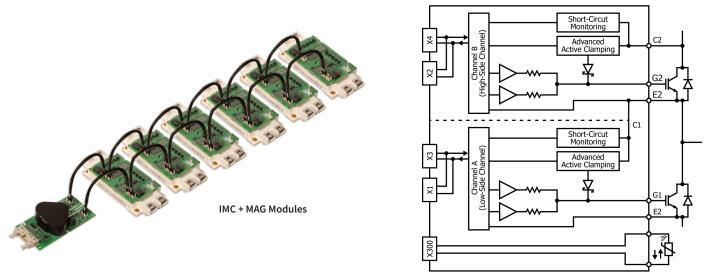

Isolated Master Control (IMC) and Module Adapted Gate Driver (MAG) for up to 1700 V **Half-Bridge Power Modules** 

#### Module Adapted Gate Driver

| Part Number       | Power Module | Voltage Class | Current Class | Package   | Power Device Supplier |
|-------------------|--------------|---------------|---------------|-----------|-----------------------|
| 2SML0220D2E0-XXXX | FF600R17ME4  | 1700 V        | 600 A         | EconoDUAL | Infineon              |