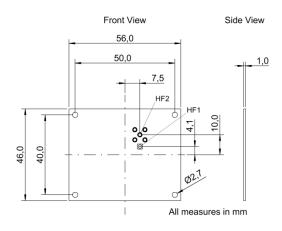

## **Antenna Set for TWN4 Core Module**

13.56MHz

Antenna dimensions

This 50 Ohm Antenna can be connected via SMA, SMB, SMC, MCX or UMCC/U.FL

| Description       | Manufacturer    | Part No         | Distributor | Order No   |
|-------------------|-----------------|-----------------|-------------|------------|
| SMA Plug, 50-Ohm  | TE Connectivity | 5-1814832-1     | Digikey     | A97594-ND  |
| SMA Cable, 50-Ohm | Amphenol Connex | 135101-01-12.00 | Digikey     | ACX1568-ND |
| 30 cm / 12 inch   |                 |                 |             |            |
| SMA Cable, 50-Ohm | Amphenol Connex | 135101-01-36.00 | Digikey     | ACX1570-ND |
| 90 cm / 36 inch   |                 |                 |             |            |