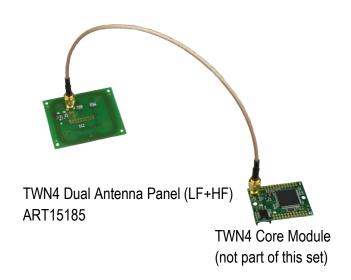

## Order Code:

ART14638 TWN4 Panel Antenna Set (HF), 13.56MHz, consist of TWN4 Dual Antenna Panel (ART15185),

2 pieces of unsoldered SMA plugs and one SMA cable (30cm)

ART14639 TWN4 Panel Antenna Set (HF), 13.56MHz, consist of TWN4 Dual Antenna Panel (ART15185),

2 pieces of unsoldered SMA plugs and one SMA cable (90cm)

Elatec reserves the right to change any information or data in this document without prior notice. The distribution and the update of this document is not controlled. Elatec declines all responsibility for the use of product with any other specifications but the ones mentioned above. Any additional requirement for a specific customer application has to be validated by the customer himself at his own responsibility. Where application information is given, it is only advisory and does not form part of the specification