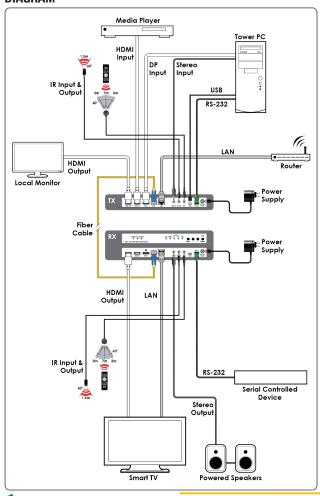

er depends the requirement of installation facility. The  $4K@60\,$  high quality video with HDR 10 bits and multi-channel HD Bitstream audio are able to transmit in pass through mode over SFP+ fiber module up to  $30\,$ km extension.

## **PANELS**



## **FEATURES**

- · Visually lossless compression with zero latency
- Video wall and multi viewer supported (requires optional control center/ software)
- USB KVM extension supported
- Pass-through of 10/12-bit HDR sources (Genlock modes only)
- Pass-through of audio formats including LPCM (up to 8 channels), Bitstream and HD Bitstream from HDMI sources
- Analog stereo audio extension, insertion and extraction (optional control center/software)
- Expanded functionality (Contact your authorized dealer for more information)

### **DIAGRAM**



#### POINT-TO-POINT CONFIGURATION



#### **MATRIX CONFIGURATION**



## **VIDEO WALL CONFIGURATION**



## **MULTIVIEW CONFIGURATION**





## **SPECIFICATIONS**

| o. Lon IoAllono            |                                                                                                                                                               |                                   |
|----------------------------|---------------------------------------------------------------------------------------------------------------------------------------------------------------|-----------------------------------|
| Interfaces                 |