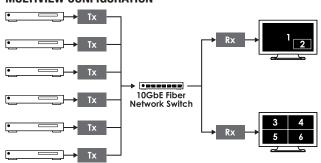

io are able to transmit in pass through mode over SFP+ fiber module up to  $30\,$ km extension.

## **PANELS**



## **FEATURES**

- · Visually lossless compression with zero latency
- Video wall and multi viewer supported (requires optional control center/ software)
- USB KVM extension supported
- Pass-through of 10/12-bit HDR sources (Genlock modes only)
- Pass-through of audio formats including LPCM (up to 8 channels), Bitstream and HD Bitstream from HDMI sources
- Analog stereo audio extension, insertion and extraction (optional control center/software)
- Expanded functionality (Contact your authorized dealer for more information)

### **DIAGRAM**



#### POINT-TO-POINT CONFIGURATION



#### **MATRIX CONFIGURATION**



## **VIDEO WALL CONFIGURATION**



## **MULTIVIEW CONFIGURATION**





## **SPECIFICATIONS**

| o. Lon IoAllono            |                                                                                                                                                               |                                   |
|----------------------------|---------------------------------------------------------------------------------------------------------------------------------------------------------------|-----------------------------------|
| Interfaces                 |                                                                                                                                                               |                                   |
| Input Port                 | 1 HDMI (Typ<br>1 DisplayPor