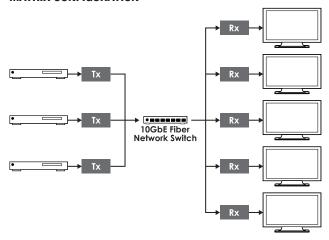

igh quality video with HDR 10 bits and multi-channel HD Bitstream audio are able to transmit in pass through mode over SFP+ fiber module up to  $30\,$ km extension.

## **PANELS**



## **FEATURES**

- · Visually lossless compression with zero latency
- Video wall and multi viewer supported (requires optional control center/ software)
- USB KVM extension supported
- Pass-through of 10/12-bit HDR sources (Genlock modes only)
- Pass-through of audio formats including LPCM (up to 8 channels), Bitstream and HD Bitstream from HDMI sources
- Analog stereo audio extension, insertion and extraction (optional control center/software)
- Expanded functionality (Contact your authorized dealer for more information)

### **DIAGRAM**



#### POINT-TO-POINT CONFIGURATION



#### **MATRIX CONFIGURATION**



## **VIDEO WALL CONFIGURATION**



## **MULTIVIEW CONFIGURATION**





## **SPECIFICATIONS**

| o. Lon IoAllono            |                                                                                                                                                               |                                   |
|----------------------------|---------------------------------------------------------------------------------------------------------------------------------------------------------------|-----------------------------------|
| Interfaces                 |                                                                                                                                                               |                                   |
| Input Port