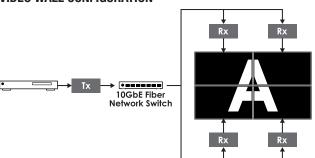

and multi-channel HD Bitstream audio are able to transmit in pass through mode over SFP+ fiber module up to  $30\,$ km extension.

## **PANELS**



## **FEATURES**

- · Visually lossless compression with zero latency
- Video wall and multi viewer supported (requires optional control center/ software)
- USB KVM extension supported
- Pass-through of 10/12-bit HDR sources (Genlock modes only)
- Pass-through of audio formats including LPCM (up to 8 channels), Bitstream and HD Bitstream from HDMI sources
- Analog stereo audio extension, insertion and extraction (optional control center/software)
- Expanded functionality (Contact your authorized dealer for more information)

### **DIAGRAM**



#### POINT-TO-POINT CONFIGURATION



#### **MATRIX CONFIGURATION**



## **VIDEO WALL CONFIGURATION**



## **MULTIVIEW CONFIGURATION**





## **SPECIFICATIONS**

| o. Lon IoAllono            |                                                                                                                                                               |                                   |
|----------------------------|---------------------------------------------------------------------------------------------------------------------------------------------------------------|-----------------------------------|
| Interfaces                 |                                                                                                                                                               |                                   |
| Input Port                 | 1 HDMI (Typ<br>1 DisplayPor