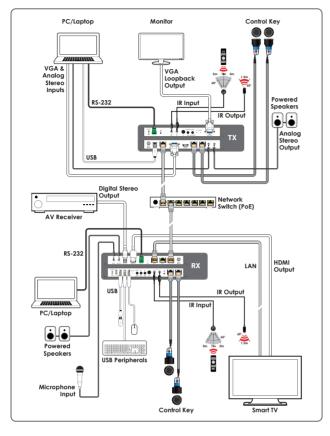

th USB/KVM Extension |
| CDPS-CS7        | IP Master Controller                                |
| CH-U331TX       | HDMI/VGA over IP Transmitter with USB/KVM Extension |
| CH-U331RX       | HDMI/VGA over IP Receiver with USB/KVM Extension    |
| CH-331H-TX      | HDMI over IP Transmitter                            |
| CH-331H-RX      | HDMI over IP Receiver                               |
| ADP-0274AEG210C | Switching Power Supply 5VDC/2.6A                    |
| CBL-IR10C3SA200 | 3.5ФIR cable L:200cm 30-50КНz                       |
| CBL-E3.5IF-20A  | 3.50IR cable(Blaster) 2725#28 L:200cm               |
| TML-F7353-03    | RS232 3-pin terminal block                          |
| CBL-MPBCAT-10   | Key in cable (1M)                                   |



UHD Video over IP TX

## DIAGRAM