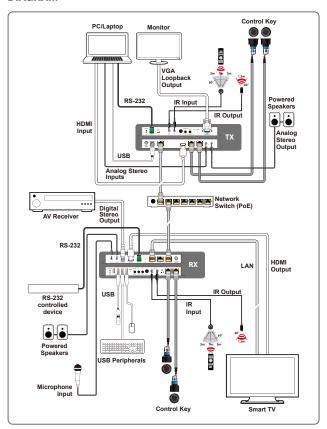

odel No.       | Product Description                              |
|-----------------|--------------------------------------------------|
| CH-U353HTX      | UHD Video over IP Tx                             |
| CH-U350HTX      | HDMI over IP Transmitter with USB/KVM Extension  |
| CDPS-CS7        | IP Master Controller                             |
| ADP-0274AEG210C | Switching Power Supply 5VDC/2.6A                 |
| CBL-IR10C3SA200 | 3.5ФIR cable L:200cm 30-50KHz                    |
| CBL-E3.5IF-20A  | 3.5ФIR cable(Blaster) 2725#28 L:200cm            |
| TML-F7353-03    | RS232 3-pin terminal block                       |
| CBL-MPBCAT-10   | Key in cable (1M)                                |
| CH-U331RX       | HDMI/VGA over IP Receiver with USB/KVM Extension |





### **DIAGRAM**