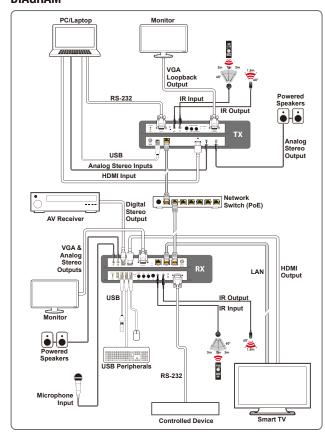

#### **DIAGRAM**

# CH-U350HTX

This unit is part of a 4K UHD Multi-Function Extension system that allows you to extend HDMI signal along with KVM using the TCP/ IP protocol over regular Cat.5e/6/7 network cable. This extender supports the transmission of Ultra High-Definition signals (up to 4K@30Hz YUV 4:4:4 or 4K@60Hz YUV 4:2:0) with audio and USB up to 100m on a single cable. The transmission distance can be further extended (up to 100m per segment) by using gigabit network switches, It is also possible to have the extension system's Transmitter operate in multicast mode, allowing you to send a single AV signal to a large number of Receivers within the same local network. It is useful for user to create large multi-display video walls with amazing simplicity