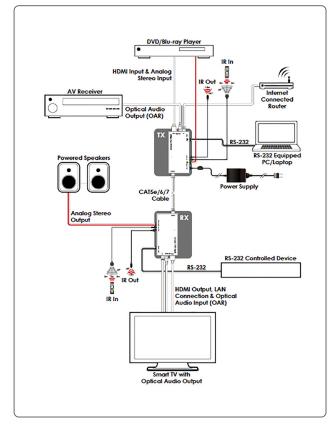

This HDBaseT 2.0 Transmitter and Receiver set can send uncompressed UHD video and audio over a single Cat.5e/6/7 cable up to 100m. It has the added benefit of extending control and communication signals through the built-in Ethernet, RS-232 and IR ports. Independent external digital and analog audio transmission capability gives users the extra convenience of additional audio connections.

The integrated 48V PoH (Power over HDBaseT) support provides power to the Receiver (PD) from the Transmitter (PSE), eliminating the need for a separate power supply for the Receiver. The ultra-thin mechanical design allows for flexibility in mounting locations, saving space and making your presentation space orderly and tidy.

## **FEATURES**

- Supports the HDBaseT 2.0 specification over a single Cat.6/7 cable up to 100m/328ft and Cat.5e cable up to 90m/295ft
- HDBaseT 5Play<sup>™</sup> convergence: High-Definition (HD) Video and Audio, 100BaseT Ethernet, 48V PoH, and Control (Bi-directional IR/ RS-232 pass-through)
- Receiver (PD) is powered by 48V PoH from the transmitter (PSE)
- HDMI with 3D & 4K@60Hz (YUV 4:2:0) support
- Supports pass-through of HD audio formats: LPCM 2.0/5.1/7.1, Bitstream, and HD Bitstream
- Supports optical audio sampling rates up to 48kHz
- Supports external analog and digital audio extension including support for ARC (Audio Return Channel)
- Supports RS-232 baud rates up to 115200bps
- Ultra-thin mechanical design