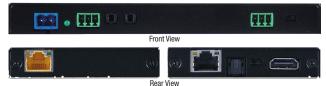

## PANELS

## SPECIFICATIONS

| Interfaces            |                                                                                                                          |                         |
|-----------------------|--------------------------------------------------------------------------------------------------------------------------|-------------------------|
| Input Port            | 1 HDMI (Type-A)<br>1 Stereo Audio (Terminal Block)<br>1 LAN (RJ45)<br>1 IR Extender (3.5mm)<br>1 RS-232 (Terminal Block) |                         |
| Output Port           | 1 HDBaseT (RJ-45)<br>1 Optical Audio (TOSLINK)<br>1 IR Blaster (3.5mm)                                                   |                         |
| Video                 |                                                                                                                          |                         |
| HDMI Compliance       | HDMI 1.4 (DVI 1.0)                                                                                                       |                         |
| HDCP Compliance       | 2.x                                                                                                                      |                         |
| Input Signal Type     | 4K@60 YUV 4:2:0                                                                                                          |                         |
| Output Signal Type    | 4K@60 YUV 4:2:0                                                                                                          |                         |
|                       | Resolutions                                                                                                              |                         |
| Maximum Input         | HDMI                                                                                                                     | 4096x2160p@60 YUV 4:2:0 |
| Maximum Output        | HDBaseT                                                                                                                  | 4096x2160p@60 YUV 4:2:0 |
| Power                 |                                                                                                                          |                         |
| Power Supply          | 48V/0.83A DC (US/EU standards, CE/FCC/UL certified)                                                                      |                         |
| Power Consumption     | 15.5W                                                                                                                    |                         |
| Enclosure             |                                                                                                                          |                         |
| Chassis Material      | Aluminum                                                                                                                 |                         |
| Chassis Color         | Black                                                                                                                    |                         |
| Dimensions<br>(W×H×D) | 180mm×16mm×80mm [Case Only]<br>180mm×16mm×80mm [All Inclusive]                                                           |                         |
| Weight                | 354g                                                                                                                     |                         |
| Field Firmware Update |                                                                                                                          |                         |
| PC                    |                                                                                                                          |                         |