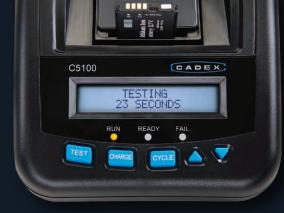

## LIGHTNING SPEED IN A 30 SECOND TEST

EADE

C5100

The heart of the Cadex C5100 is QuickSort<sup>™</sup>, a patented rapid-test technology that sorts battery state-of-health into three categories: Good, Fair and Poor in just 30 seconds.

> 30 SECOND TEST

#### 4 PROGRAMS TO CHOOSE FROM

**TEST** Checks the battery in just 30 seconds

CHARGE Charge the battery in approximately 3 hours

Charge-discharge-charge and readout in %

Revive over-discharged batteries