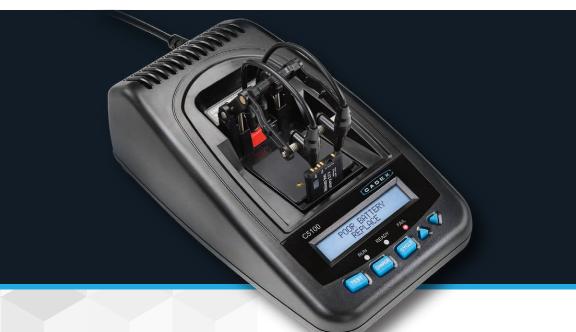

# C5100 Analyzer

cadex.com/c5

## **SIMPLICITY AT ITS BEST** BATTERY TESTING FOR EVERYONE

Look no further. The C5100 is your ultimate tool for on-site testing, whether on your store or your warehouse. Minimal technical knowledge is required to test your batteries in no time and avoid extra costs and increase your customer's satisfaction.

## LITHIUM INSIDE-OUT REACTIVATE LITHIUM-ION BATTERIES

The C5100 is designed specifically to test Lithium-ion batteries from 500 to 5,000 mAh, from 3.6 to 7.2V. We worked hard to build-in a simple tool with pre-programmed adapters to test your Li-ion batteries in a matter of seconds.