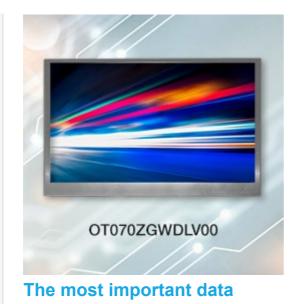

### Dear subscriber,

New design? Not necessary! After the popular **7-inch display LB070WV8-SL02** has been discontinued by LG, we offer a 100% compatible replacement.

The OT070ZGWDLV00 model is a 1:1 replacement and can take the place of the LG display without any modification to the machine in hardware or software.

# Size: 7.0"

- Resolution: 800x480
- Brightness: 450 cd/m2
- LED backlight: 50,000h
- Interface: LVDS
- Temperature range: -30...+80°C